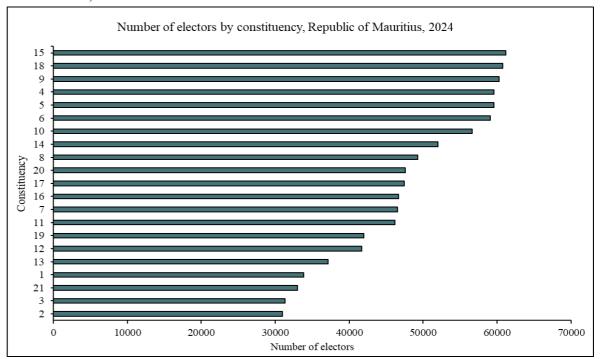

## Constituencies with the highest and least number of electors, Republic of Mauritius, 2024

## Top five constituencies

| Constituency                            | No. of electors |
|-----------------------------------------|-----------------|
| 15. La Caverne And Phoenix              | 61,231          |
| 18. Belle Rose And Quatre Bornes        | 60,795          |
| 9. Flacq And Bon Accueil                | 60,301          |
| 4. Port Louis North And Montagne Longue | 59,584          |
| 5. Pamplemousses And Triolet            | 59,580          |

## **Bottom five constituencies**

| Constituency                                   | No. of electors |
|------------------------------------------------|-----------------|
| 2. Port Louis South And Port Louis Central     | 30,950          |
| 3. Port Louis Maritime And Port Louis East     | 31,325          |
| 21. Rodrigues                                  | 32,986          |
| 22. Grand River North West And Port Louis West | 33,839          |
| 13. Riviere Des Anguilles And Souillac         | 37,142          |